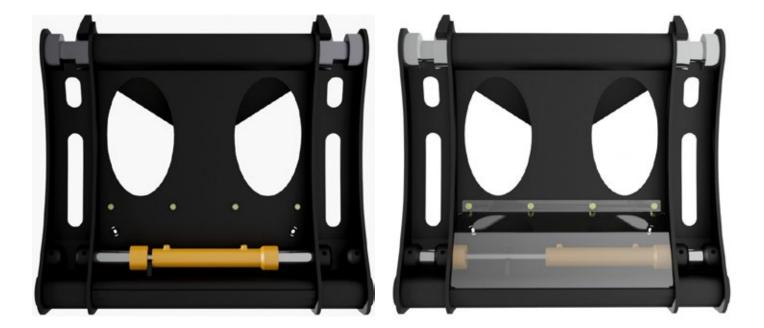

## Hydraulic Quick Coupler

The hydraulic quick coupler mounts directly to a wheeled loader lift frame and crowd linkages. This means an operator can quickly change work tools and increase versatility and production from one loader.

The coupled attachment is secured using upper locating dowels and two locking pins fixed to a hydraulic cylinder in the lower quick coupler housing.

The bucket, log fork, or pallet fork for example has matching coupling mount plates designed to fit around the upper locating dowels and accept the lower locking pins.