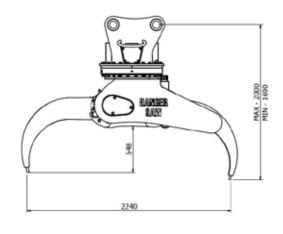

## **SPECIFICATIONS:**

| Saw Bar<br>Length | Tip to<br>Tip log<br>handling<br>Capacity | Max Saw<br>Cut | Max Clamp<br>Opening | Min Log<br>Grip | Approx.<br>Weight | Hydraulic<br>Slew Motor                                | Hydraulic<br>Pressure                                                                                                    | Slew Bearing<br>& Pinion                                                    | Clamp Arm<br>Cylinders                                     | Pivot Pins                                                                          |
|-------------------|-------------------------------------------|----------------|----------------------|-----------------|-------------------|--------------------------------------------------------|--------------------------------------------------------------------------------------------------------------------------|-----------------------------------------------------------------------------|------------------------------------------------------------|-------------------------------------------------------------------------------------|
| 43"               | 0.65m²                                    | Ø820mm         | 2300mm               | Ø150mm          | 1950 kg           | Displacement<br>250cc/rev,<br>Maximum flow<br>40L/min. | Clamp Arm<br>Circuit: 230 Bar<br>(3500psi)<br>Slew Motor: 90<br>Bar (1300psi)<br>Saw Unit<br>Motor: 270 Bar<br>(4000psi) | Hardened Pinion<br>11T Module 8<br>Hardened Ring<br>Gear: 62t Max<br>Rating | Ø5" Bore x ¾" Thick Cylinder Wall  Ø2½" High Tensile Spear | Cylinder: Ø2½"<br>Hard Chromed,<br>Ground<br>Clamp: Ø2½"<br>Hard Chromed,<br>Ground |