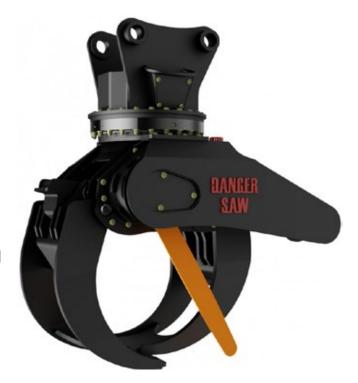

## 30T 2300S

The Ensign 30T 2300S fixed top grapple is a wide-bodied continuous rotating grapple with the addition of a high speed hydraulic saw unit designed to be fitted to a hydraulic crawler excavator modified for forestry harvesting or a purpose built forestry log loader in the 25 to 35 tonne class. This versatile grapple allows a skilled operator to carry out all log handling operations including cutting to a mark, cutting slovens, sorting, stacking, and loading.