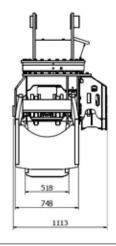

## **SPECIFICATIONS:**

| Saw Bar<br>Length | Tip to<br>Tip log<br>handling<br>Capacity | Max Saw<br>Cut | Max Clamp<br>Opening | Min Log<br>Grip | Approx.<br>Weight | Hydraulic<br>Slew Motor                                | Hydraulic<br>Pressure                                                                                                    | Slew Bearing<br>& Pinion                                                    | Clamp Arm<br>Cylinders                                     | Pivot Pins                                                                          |
|-------------------|-------------------------------------------|----------------|----------------------|-----------------|-------------------|--------------------------------------------------------|--------------------------------------------------------------------------------------------------------------------------|-----------------------------------------------------------------------------|------------------------------------------------------------|-------------------------------------------------------------------------------------|
| 43"               | 0.65m²                                    | Ø820mm         | 2300mm               | Ø150mm          | 1950 kg           | Displacement<br>250cc/rev,<br>Maximum flow<br>40L/min. | Clamp Arm<br>Circuit: 230 Bar<br>(3500psi)<br>Slew Motor: 90<br>Bar (1300psi)<br>Saw Unit<br>Motor: 270 Bar<br>(4000psi) | Hardened Pinion<br>11T Module 8<br>Hardened Ring<br>Gear: 62t Max<br>Rating | Ø5" Bore x ¾" Thick Cylinder Wall  Ø2½" High Tensile Spear | Cylinder: Ø2½"<br>Hard Chromed,<br>Ground<br>Clamp: Ø2½"<br>Hard Chromed,<br>Ground |