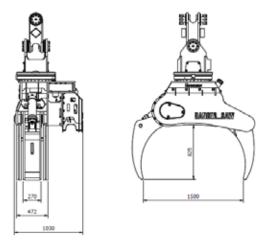

## **SPECIFICATIONS:**

| Saw Bar<br>Length | Max Saw<br>Cut | Max Clamp<br>Opening | Min Log<br>Grip | Approx.<br>Weight | Hydraulic<br>Slew Motor                                | Hydraulic<br>Pressure                                                                                              | Slew<br>Bearing<br>& Pinion                                                 | Clamp Arm<br>Cylinders                                                | Pivot Pins                                                                    |
|-------------------|----------------|----------------------|-----------------|-------------------|--------------------------------------------------------|--------------------------------------------------------------------------------------------------------------------|-----------------------------------------------------------------------------|-----------------------------------------------------------------------|-------------------------------------------------------------------------------|
| 43"               | Ø820mm         | 1500mm               | Ø230mm          | 1820 kg           | Displacement<br>250cc/rev,<br>Maximum flow<br>30L/min. | Clamp Arm Circuit:<br>230 Bar (3500psi)<br>Slew Motor: 90 Bar<br>(1300psi)<br>Saw Unit Motor:<br>270 Bar (4000psi) | Hardened Pinion<br>12T Module 6<br>Hardened Ring<br>Gear: 53t Max<br>Rating | Ø4" Bore x ½"<br>Thick Cylinder<br>Wall<br>Ø2¼" High<br>Tensile Spear | Knuckle: Ø3" Hard<br>Chromed, Ground<br>Clamp: Ø3"<br>Hard Chromed,<br>Ground |