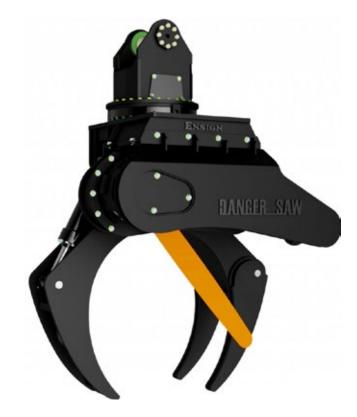

## **30T 1525S**

The Ensign 30T 1525S grapple is a wide bodied continuous rotating grapple with the addition of a high speed hydraulic saw unit designed to be fitted to a hydraulic crawler excavator modified for forestry harvesting or a purpose built forestry log loader in the 25 to 35 tonne class. This versatile grapple allows a skilled operator to carry out all log handling operations including cutting to a mark, cutting slovens, sorting, stacking, and loading.